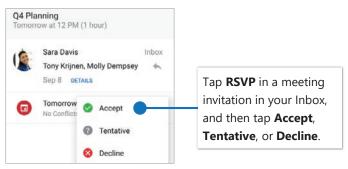

s Katie Jordan in the conversation. Katie Jordan shared "Human Compu Here's the document that Katie Jo Tap to view files on OneDrive or

### **Set Swipe Options**

file storage services



# Turn Focused Inbox On/Off

Focused Inbox intelligently presorts your email so you can focus on what matters.

Tap for a list of contacts



### Flag messages



### Turn Organize By Thread On/Off

Organize By Thread arranges messages as conversations threads based on message Subject.



# **Outlook for Android**

#### LOGIN AND HELP INFO:

LOGIN: portal.office.com

### **Find Folders**

Tap the **Menu** to see a list of folders.



### Attach a file from OneDrive

Tap New Message > Attach and select a file.



### Manage your calendar, schedule meetings, and get reminders.



## RSVP to an invitation



# Change calendar view

In Calendar, tap View and select Agenda, Day, or 3-Day view.