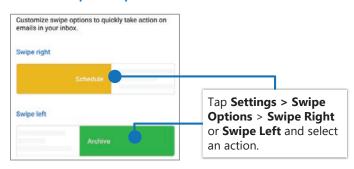

her messages This message has no content. Click Filters to show only message that are Unread, Tony Krijnen Accepted: Q3 Budget Flagged or have Attachments This message has no content. Sara Davis Sep 6 Swipe right or left to take action Accepted: Q3 Budget Review on a message This message has no content. 3 To flag a message, tap to open, Tony Krijnen Tap for Calendar view d Thursday WSC Meeting A... tap ... More > Flag I fixed a typo. It's good to g... Tony Krijnen Tap for Mail view Re: WSC Meeting Agenda Items arranged by conversation Sara, Overall the agenda looks good. I... thread indicate number of items Katie Jordan in the conversation. Katie Jordan shared "Human Compu Here's the document that Katie Jo Tap to view files on OneDrive or

### **Set Swipe Options**

file storage services



# Turn Focused Inbox On/Off

Focused Inbox intelligently presorts your email so you can focus on what matters.

Tap for a list of contacts



### Flag messages



### Turn Organize By Thread On/Off

Organize By Thread arranges messages as conversations threads based on message Subject.



# **Outlook for Android**

#### LOGIN AND HELP INFO:

LOGIN: portal.office.com

### **Find Folders**

Tap the **Menu** to see a list of folders.



### Attach a file from OneDrive

Tap New Message > Attach and select a file.



### Manage your calendar, schedule meetings, and get reminders.



## RSVP to an invitation



# Change calendar view

In Calendar, tap View and select Agenda, Day, or 3-Day view.