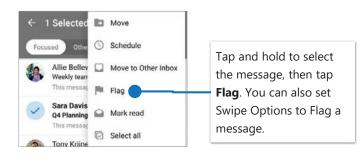

sage has no content. Sara Davis Sep 6 Swipe right or left to take action Accepted: Q3 Budget Review on a message This message has no content. 3 To flag a message, tap to open, Tony Krijnen Tap for Calendar view d Thursday WSC Meeting A... tap ... More > Flag I fixed a typo. It's good to g... Tony Krijnen Tap for Mail view Re: WSC Meeting Agenda Items arranged by conversation Sara, Overall the agenda looks good. I... thread indicate number of items Katie Jordan in the conversation. Katie Jordan shared "Human Compu Here's the document that Katie Jo Tap to view files on OneDrive or

### **Set Swipe Options**

file storage services



# Turn Focused Inbox On/Off

Focused Inbox intelligently presorts your email so you can focus on what matters.

Tap for a list of contacts



### Flag messages



### Turn Organize By Thread On/Off

Organize By Thread arranges messages as conversations threads based on message Subject.



# **Outlook for Android**

#### LOGIN AND HELP INFO:

LOGIN: portal.office.com

### **Find Folders**

Tap the **Menu** to see a list of folders.



### Attach a file from OneDrive

Tap New Message > Attach and select a file.



### Manage your calendar, schedule meetings, and get reminders.



## RSVP to an invitation



# Change calendar view

In Calendar, tap View and select Agenda, Day, or 3-Day view.