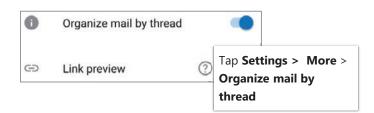

### Turn Organize By Thread On/Off

Organize By Thread arranges messages as conversations threads based on message Subject.