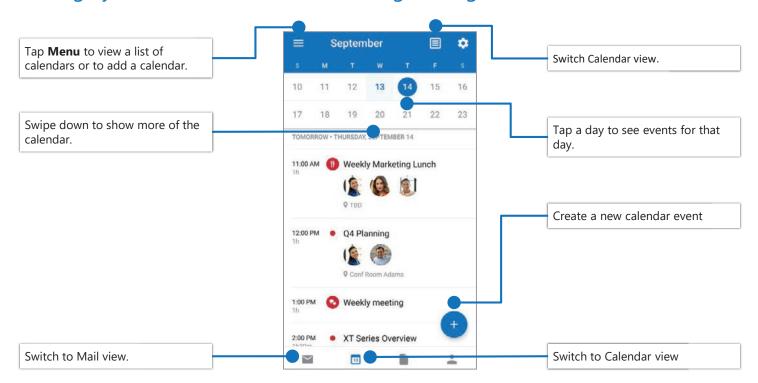

### Manage your calendar, schedule meetings, and get reminders.

# Change calendar view

In Calendar, tap View and select Agenda, Day, or 3-Day view.