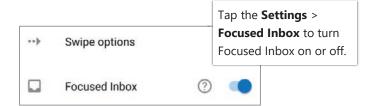

# Turn Focused Inbox On/Off

Focused Inbox intelligently presorts your email so you can focus on what matters.

Tap for a list of contacts