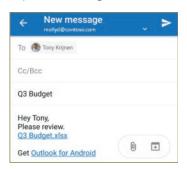

ranged by conversation Sara, Overall the agenda looks good. I... thread indicate number of items Katie Jordan in the conversation. Katie Jordan shared "Human Compu Here's the document that Katie Jo Tap to view files on OneDrive or

### **Set Swipe Options**

file storage services



# Turn Focused Inbox On/Off

Focused Inbox intelligently presorts your email so you can focus on what matters.

Tap for a list of contacts



### Flag messages



### Turn Organize By Thread On/Off

Organize By Thread arranges messages as conversations threads based on message Subject.



# **Outlook for Android**

#### LOGIN AND HELP INFO:

LOGIN: portal.office.com

### **Find Folders**

Tap the **Menu** to see a list of folders.



### Attach a file from OneDrive

Tap New Message > Attach and select a file.



### Manage your calendar, schedule meetings, and get reminders.



## RSVP to an invitation



# Change calendar view

In Calendar, tap View and select Agenda, Day, or 3-Day view.