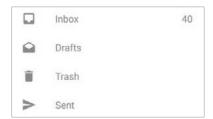

It's good to g... Tony Krijnen Tap for Mail view Re: WSC Meeting Agenda Items arranged by conversation Sara, Overall the agenda looks good. I... thread indicate number of items Katie Jordan in the conversation. Katie Jordan shared "Human Compu Here's the document that Katie Jo Tap to view files on OneDrive or

### **Set Swipe Options**

file storage services



# Turn Focused Inbox On/Off

Focused Inbox intelligently presorts your email so you can focus on what matters.

Tap for a list of contacts



### Flag messages



### Turn Organize By Thread On/Off

Organize By Thread arranges messages as conversations threads based on message Subject.



# **Outlook for Android**

#### LOGIN AND HELP INFO:

LOGIN: portal.office.com

### **Find Folders**

Tap the **Menu** to see a list of folders.



### Attach a file from OneDrive

Tap New Message > Attach and select a file.



### Manage your calendar, schedule meetings, and get reminders.



## RSVP to an invitation



# Change calendar view

In Calendar, tap View and select Agenda, Day, or 3-Day view.